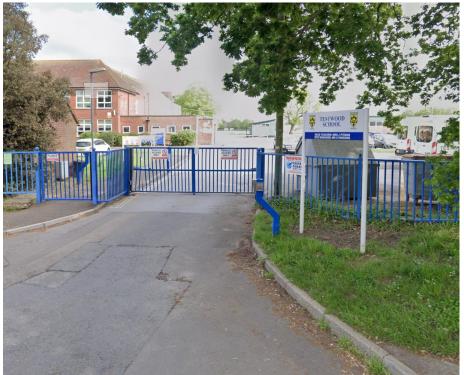

#### **Getting to the venue**

Our classes are at Testwood School, Testwood Lane, SO40 3ZW – or you can search for <u>Swain</u> <u>Taekwon-Do (Totton</u>). When you arrive, follow the driveway between the building and sports fields as far as you can go (red arrows below) and you'll reach our parking area (blue shading below). On Tuesday evenings we use the Main Hall for Little PUMAs and Taekwon-Do classes (follow the left red arrow as it branches), on Thursday evenings we use the gymnasium (follow the right red arrow as it branches). Sometimes we use the Main Hall on Thursdays too, and occasionally we have to use other rooms in the school if there are school productions/parents evenings, but we'll let you know in that case. There are toilets and changing rooms available on both evenings.

### **Testwood School Entrance**