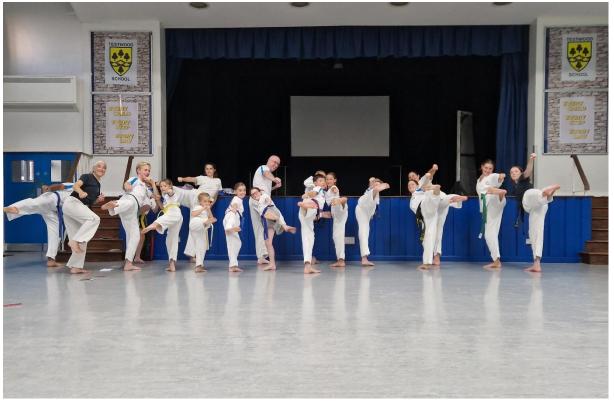

SO40 3ZW – or you can search for <u>Swain</u> <u>Taekwon-Do (Totton</u>). When you arrive, follow the driveway between the building and sports fields as far as you can go (red arrows below) and you'll reach our parking area (blue shading below). On Tuesday evenings we use the Main Hall for Little PUMAs and Taekwon-Do classes (follow the left red arrow as it branches), on Thursday evenings we use the gymnasium (follow the right red arrow as it branches). Sometimes we use the Main Hall on Thursdays too, and occasionally we have to use other rooms in the school if there are school productions/parents evenings, but we'll let you know in that case. There are toilets and changing rooms available on both evenings.

#### **Testwood Overview**



### **Testwood School Entrance**



## Our dojang