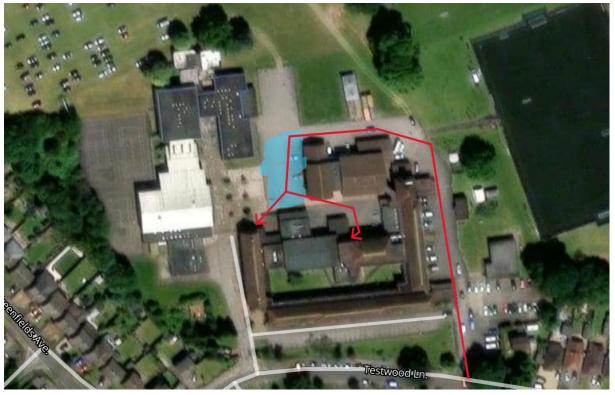

#### **Getting to the venue**

Our classes are at Testwood School, Testwood Lane, SO40 3ZW – or you can search for <u>Swain</u> <u>Taekwon-Do (Totton</u>). When you arrive, follow the driveway between the building and sports fields as far as you can go (red arrows below) and you'll reach our parking area (blue shading below). On Tuesday evenings we use the Main Hall for Little PUMAs and Taekwon-Do classes (follow the left red arrow as it branches), on Thursday evenings we use the gymnasium (follow the right red arrow as it branches). Sometimes we use the Main Hall on Thursdays too, and occasionally we have to use other rooms in the school if there are school productions/parents evenings, but we'll let you know in that case. There are toilets and changing rooms available on both evenings.

#### **Testwood Overview**